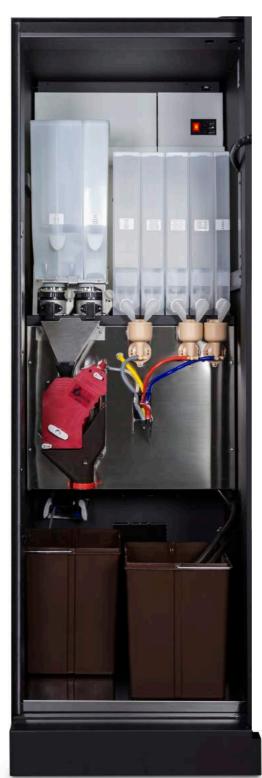

# Designed to reduce your operating costs

Significant advances in terms of design and materials have been introduced inside the Novara to enhance product quality and make maintenance and cleaning easier, improving productivity.

## Easy maintenance and cleaning

The new interior design makes not only dismantling and cleaning parts easier, but also facilitates product replacement, significantly cutting the time that operators need to spend with each machine, reducing downtime and improving efficiencies.

#### **Azk V10 Espresso Unit**

Azkoyen has developed the AzkV10
Espresso Group and the **M03 Horeca Performance grinder** enabling the Novara range to serve **quality coffee with a perfect balance** of body, cream, aroma and flavour **from the first to the last cup**.