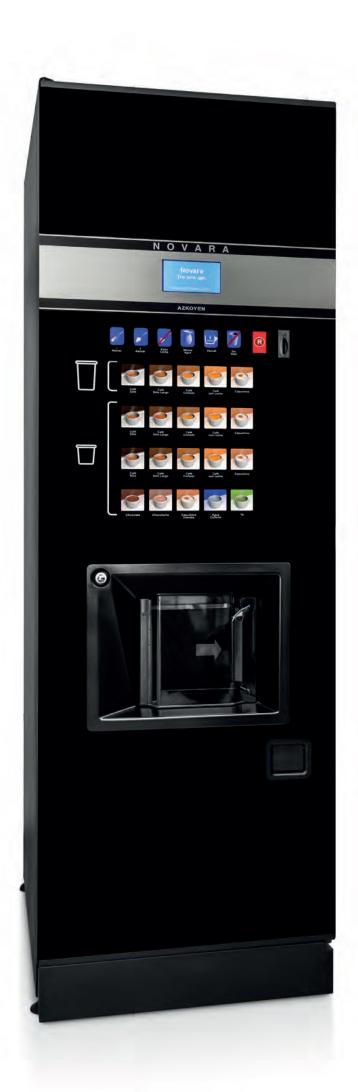

# Novara

The widest range of hot beverages

**AZKOYEN**<sub>®</sub>

# Designed to create atmosphere

The Novara with its contemporary design provides an appealing environment that inspires new ideas whilst enjoying the finest espresso coffee.

#### **Attractive Design**

Novara turns heads, establishing a market trend with its minimalist, ergonomic and intuitive design, drawing the attention of consumers and boosting impulse sales and earning new points.

Exclusive back-lit touch keypad with screen effect.