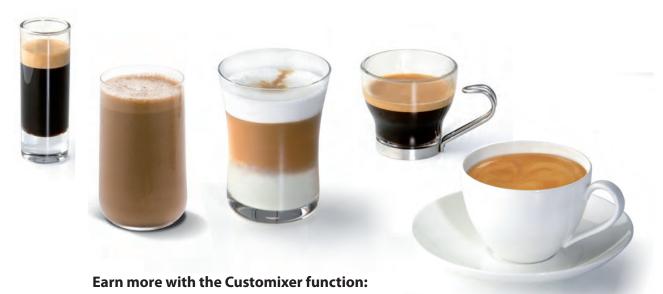

# Novara Double Cup: Designed to increase your profit

Fully customise your drinks. Increase your profit margin.

Thanks to the performance of the M03 HORECA grinder and the flexibility of the Azk V10 espresso group, we have developed this exclusive function allowing consumers to adjust the quantity of coffee, milk and sugar for each service.

- Increase the average selection price or reduce the cost with the new preselections "Extra shot of coffee" and "light coffee".
- An extensive menu of beverages, with a choice of between 20 direct selections and 6 pre-selections.
- Compatible with the Button Barista App.

## Increase your profit margins. Two is better than one

Novara Double Espresso Double Cup has **two coffee bean hoppers** and **two grinders** and dispenses **cups of two sizes**.

It offers one type of coffee selection and a second premium quality for higher priced selections dispensed in a Coffee Shop cup.